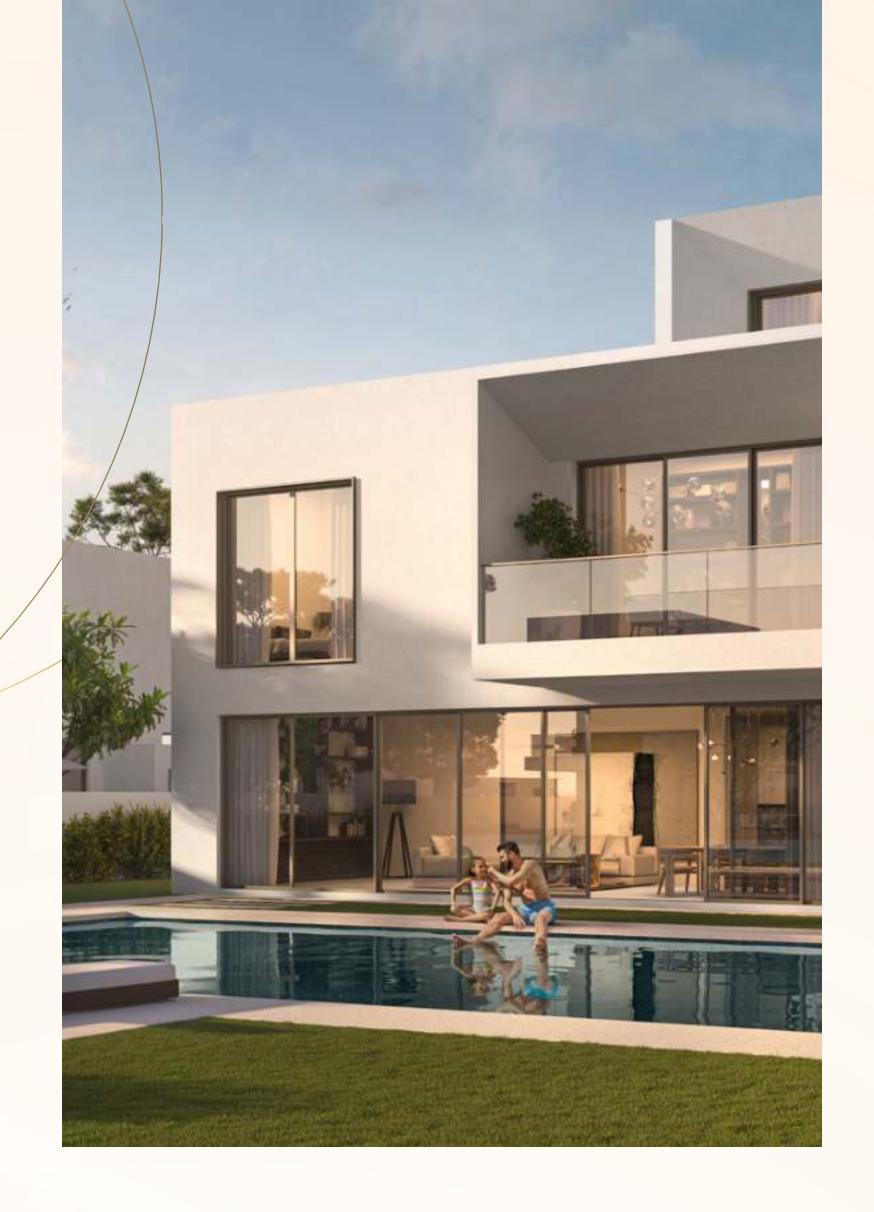

## Interior Opulence

The interiors of Palmiera 2 are a symphony of light and luxury. Expansive, naturally lit living and dining areas seamlessly connect the indoors with the outdoors. The heart of each home, the kitchen, is a perfect blend of functionality and elegance, while the spacious bedrooms offer a tranquil haven, with a thoughtful use of materials and colours that cater to both comfort and personal style.

## An Ode to Opulence and Refinement

In Palmiera 2, luxury takes on a unique meaning.
It's where elegance meets nature, creating lavish experiences that are not just about the finest things, but also about peaceful, serene moments that become treasured memories.