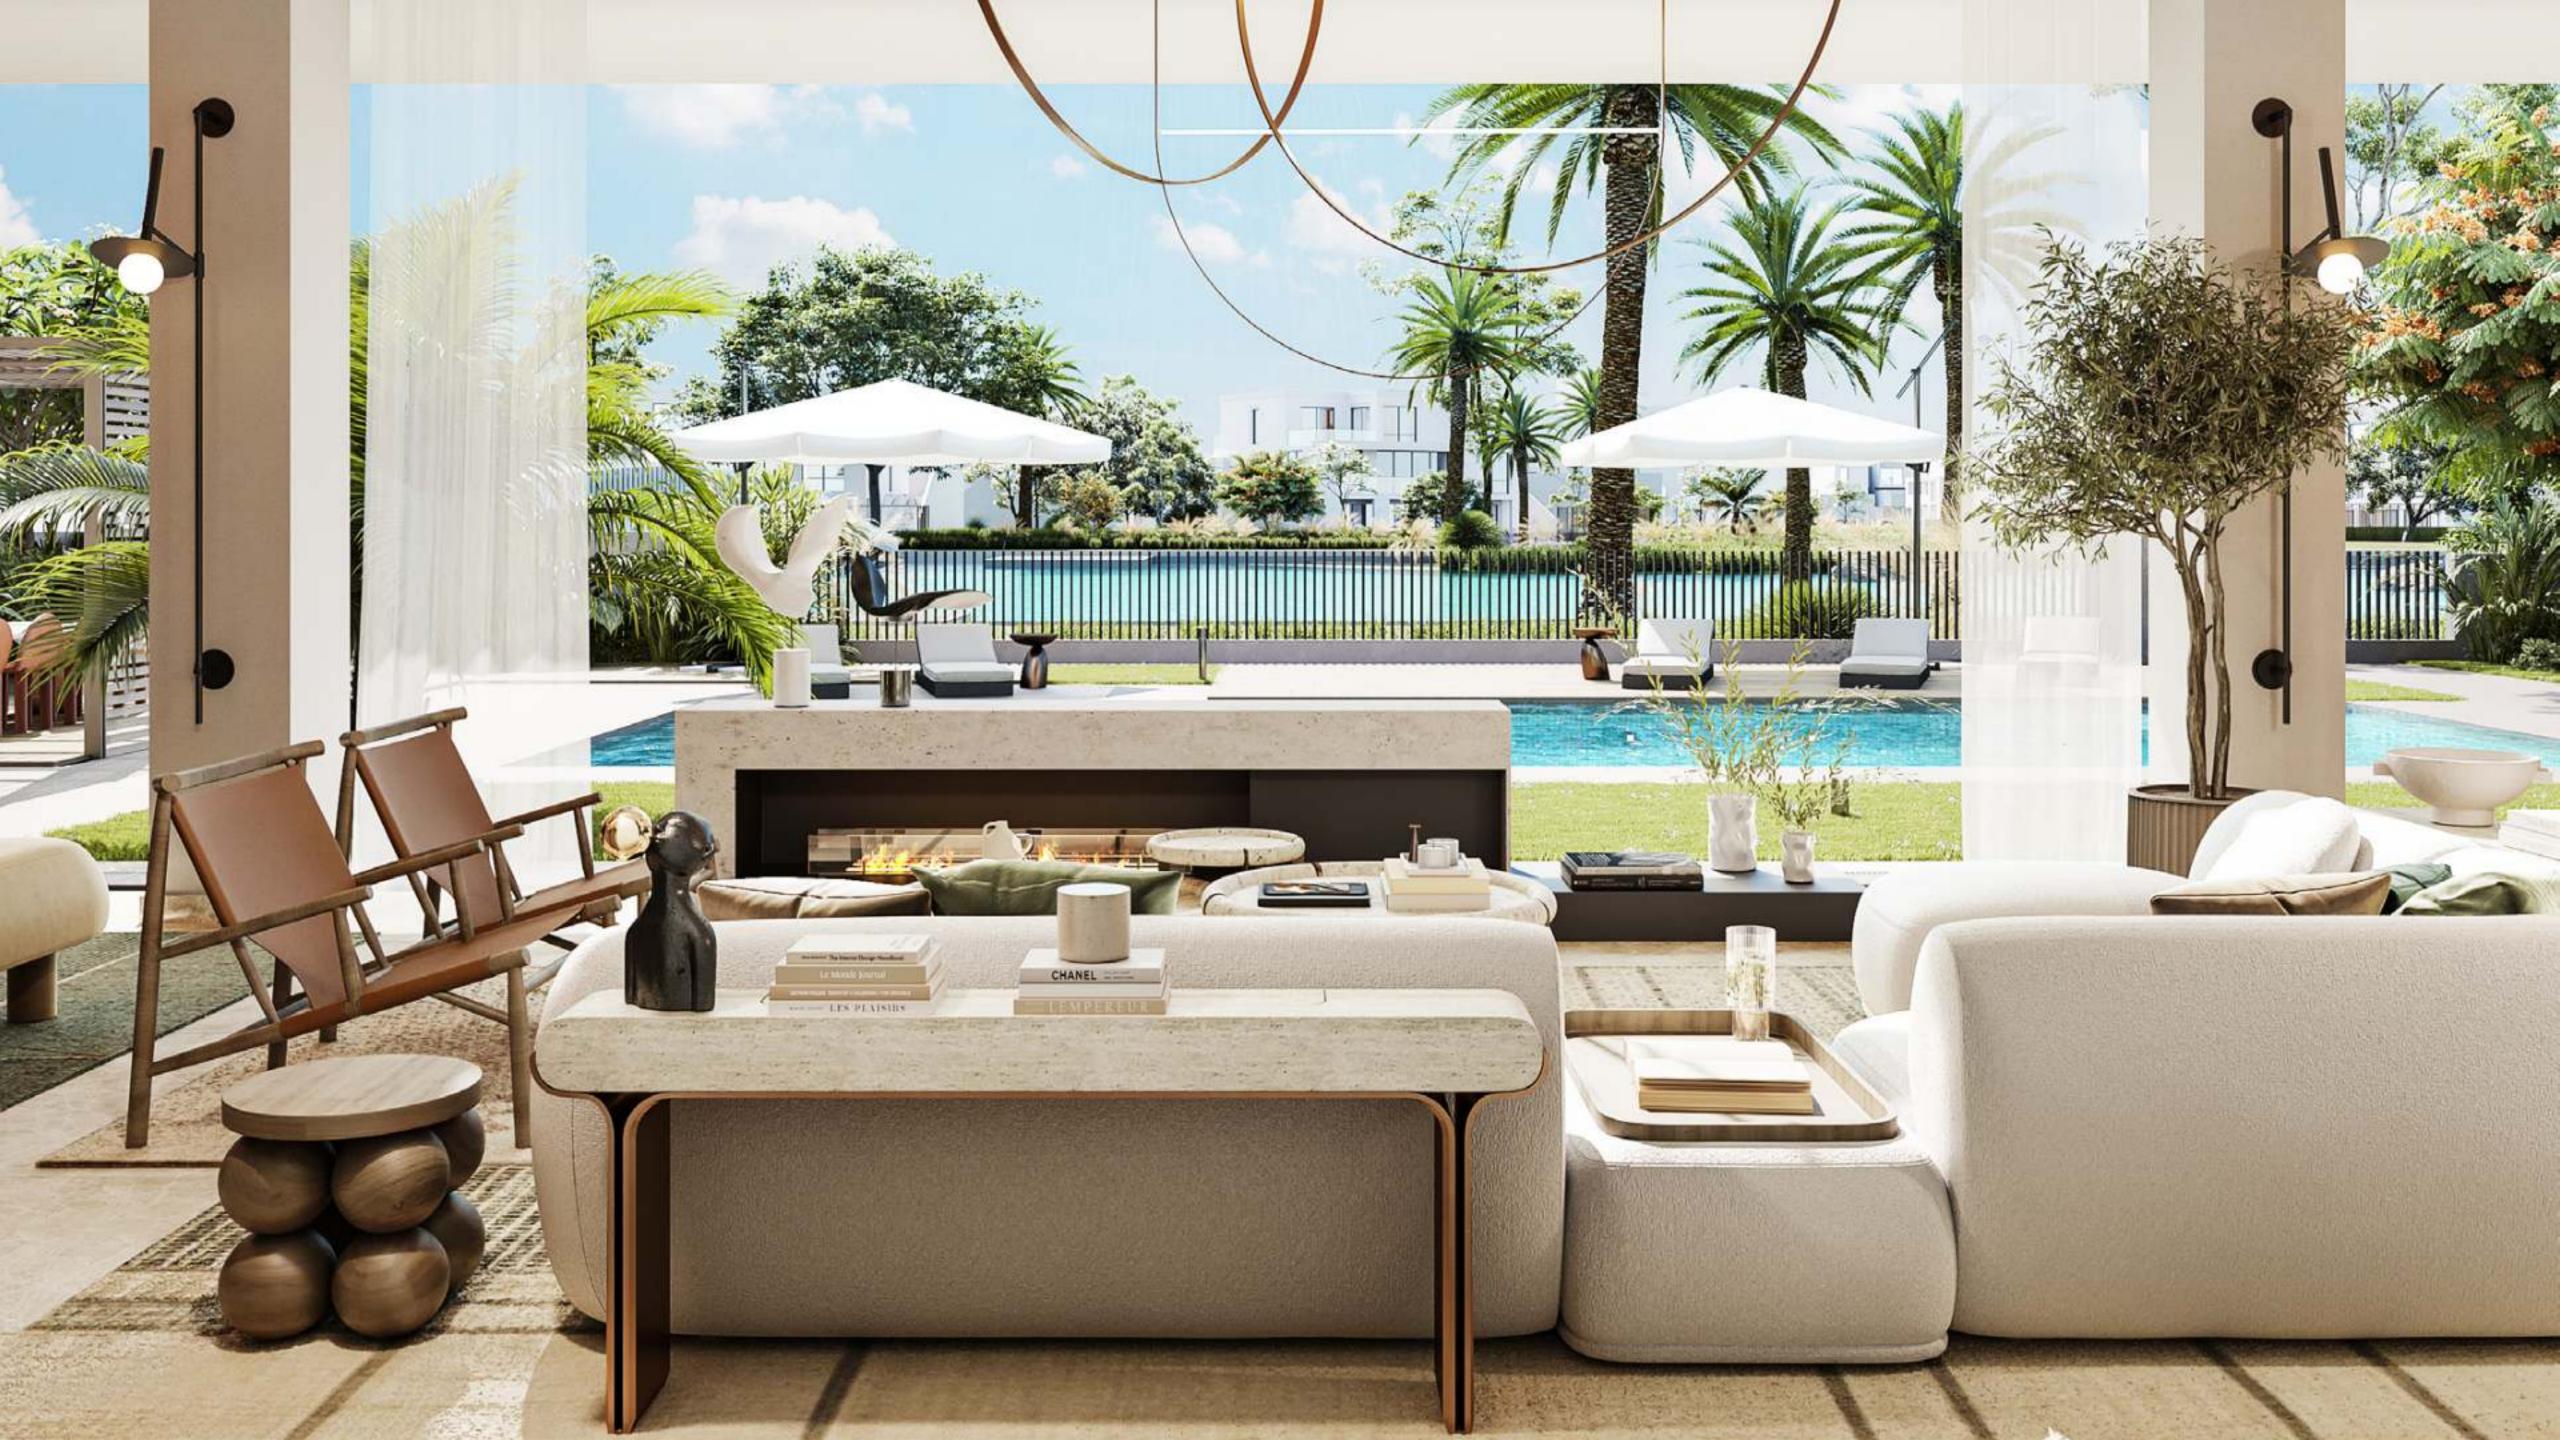

## Interior Opulence

The interiors of Palmiera 2 are a symphony of light and luxury. Expansive, naturally lit living and dining areas seamlessly connect the indoors with the outdoors. The heart of each home, the kitchen, is a perfect blend of functionality and elegance, while the spacious bedrooms offer a tranquil haven, with a thoughtful use of materials and colours that cater to both comfort and personal style.

## An Ode to Opulence and Refinement

In Palmiera 2, luxury takes on a unique meaning.
It's where elegance meets nature, creating lavish experiences that are not just about the finest things, but also about peaceful, serene moments that become treasured memories.