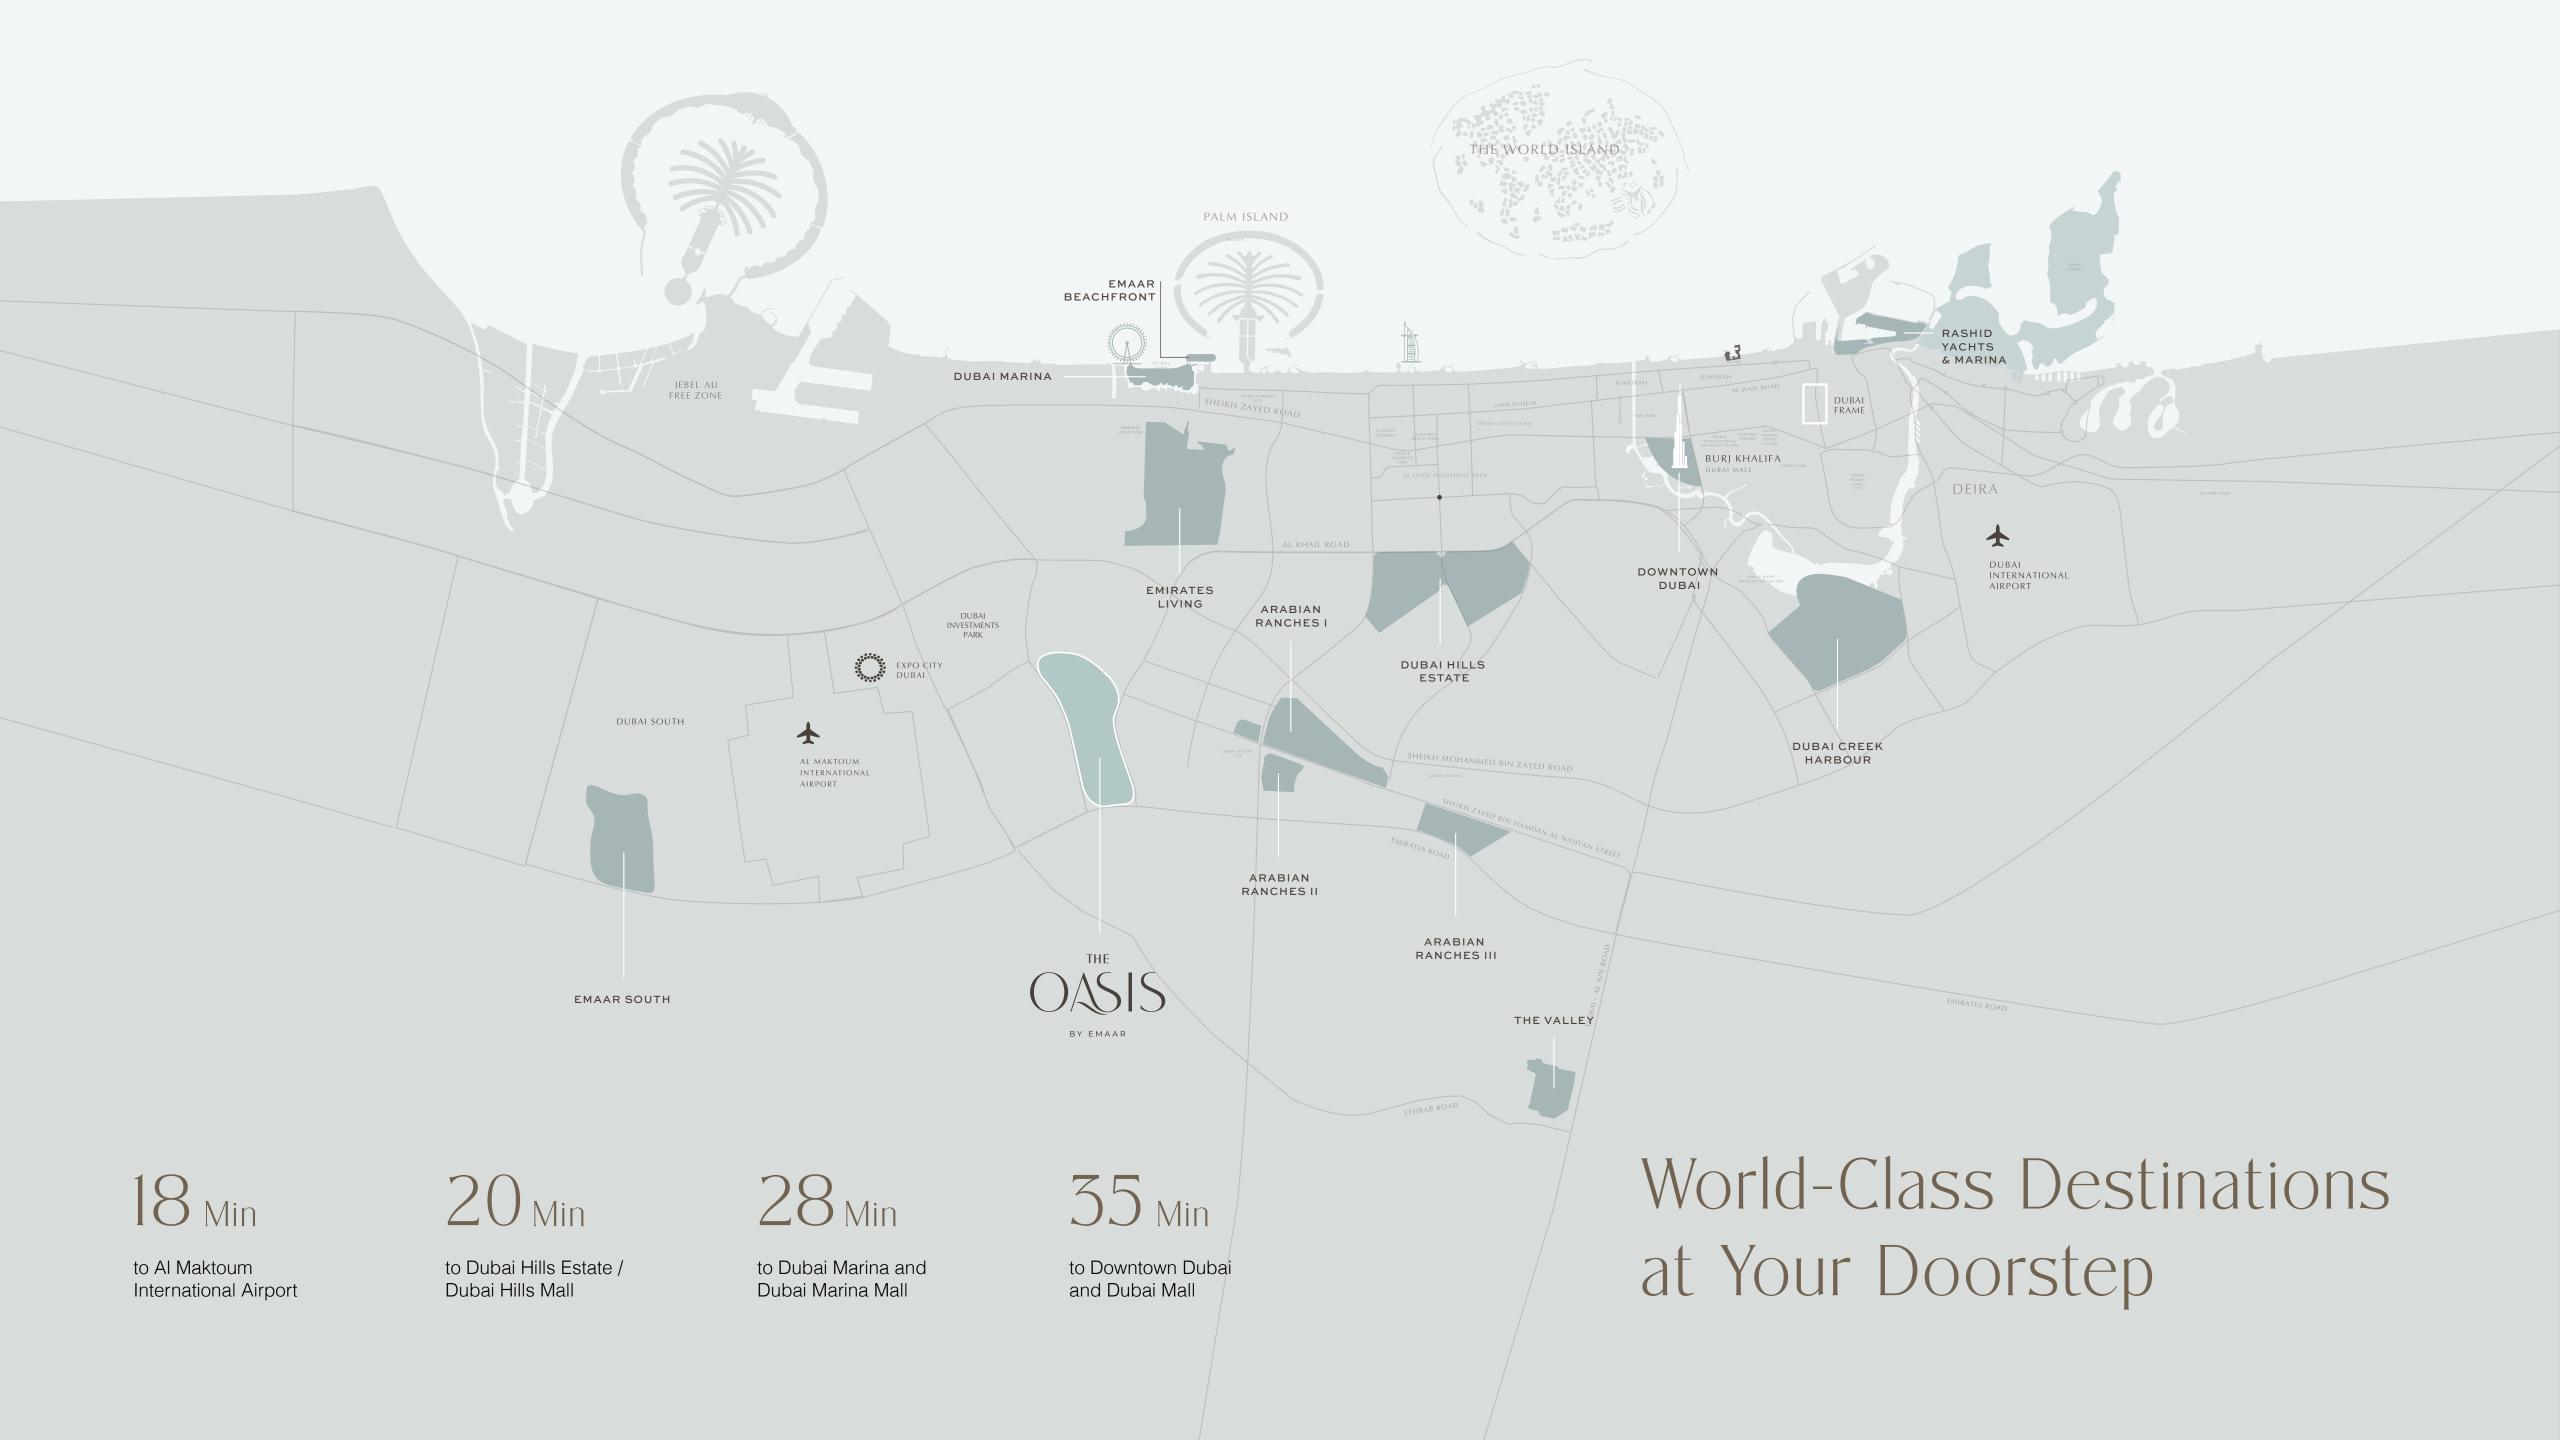

# The Oasis: Immerse in Pure Luxury

The Oasis by Emaar unfurls across an awe-inspiring 100 million square feet, reflecting a USD 20 billion vision of luxury and design. Over 7,000 palatial residences rise here, each framing idyllic vistas of meandering water canals and lush green havens. Remarkably, a quarter of this expanse is a canvas of recreational artistry, embodying Emaar's philosophy of enriched living.

# The New Pinnacle of Luxury Living

The Oasis is located in the southeast of Dubai's vibrant core that is quickly becoming a symbol of luxury living. The scenic area, once known for its tranquil landscapes and equestrian prowess, is now being redefined by an increasing number of opulent developments elevating Dubai's standing in luxury real estate landscape.