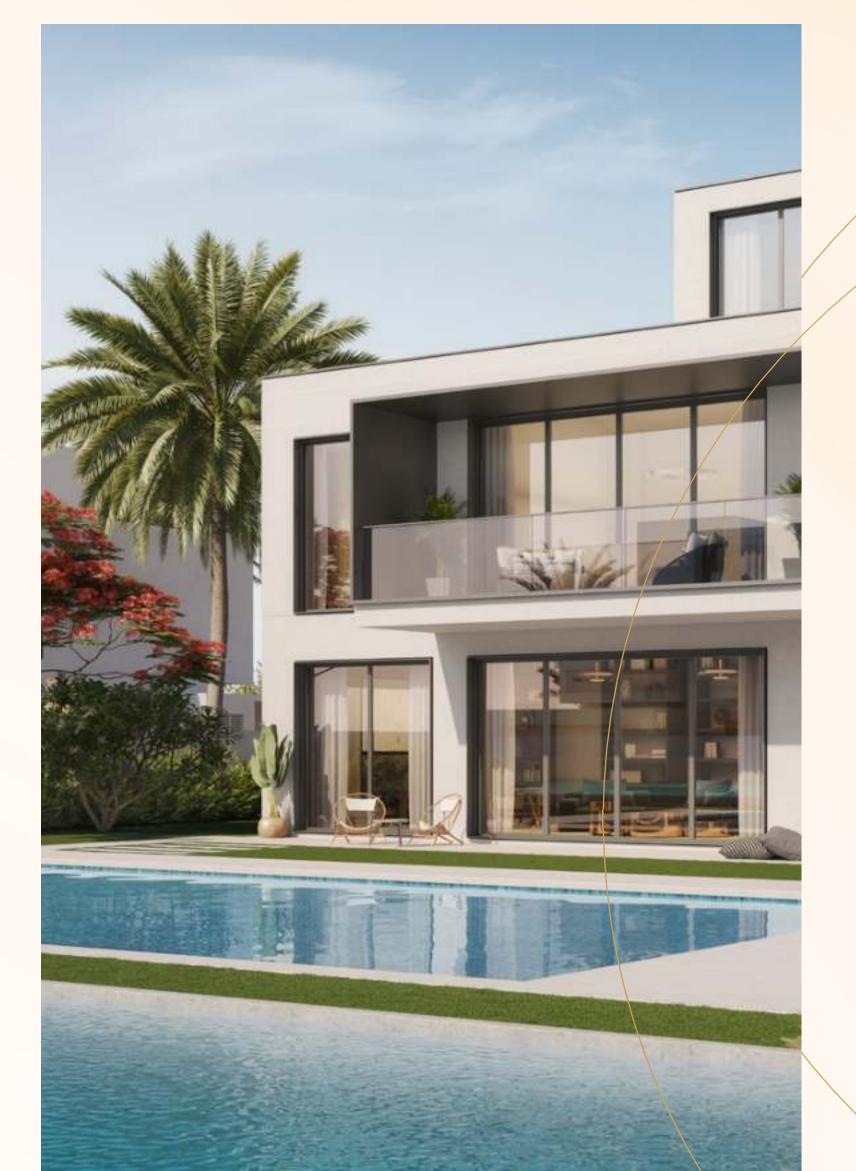

### Exquisite Exteriors

Set within Dubai's prestigious The Oasis,
Palmiera 2 presents a selection of villas, each
offering layouts with distinct façade styles.
The generous plots provide a blank canvas for
homeowners to craft their personal outdoor
sanctuaries and landscaping wonders.

## Interior Opulence

The interiors of Palmiera 2 are a symphony of light and luxury. Expansive, naturally lit living and dining areas seamlessly connect the indoors with the outdoors. The heart of each home, the kitchen, is a perfect blend of functionality and elegance, while the spacious bedrooms offer a tranquil haven, with a thoughtful use of materials and colours that cater to both comfort and personal style.