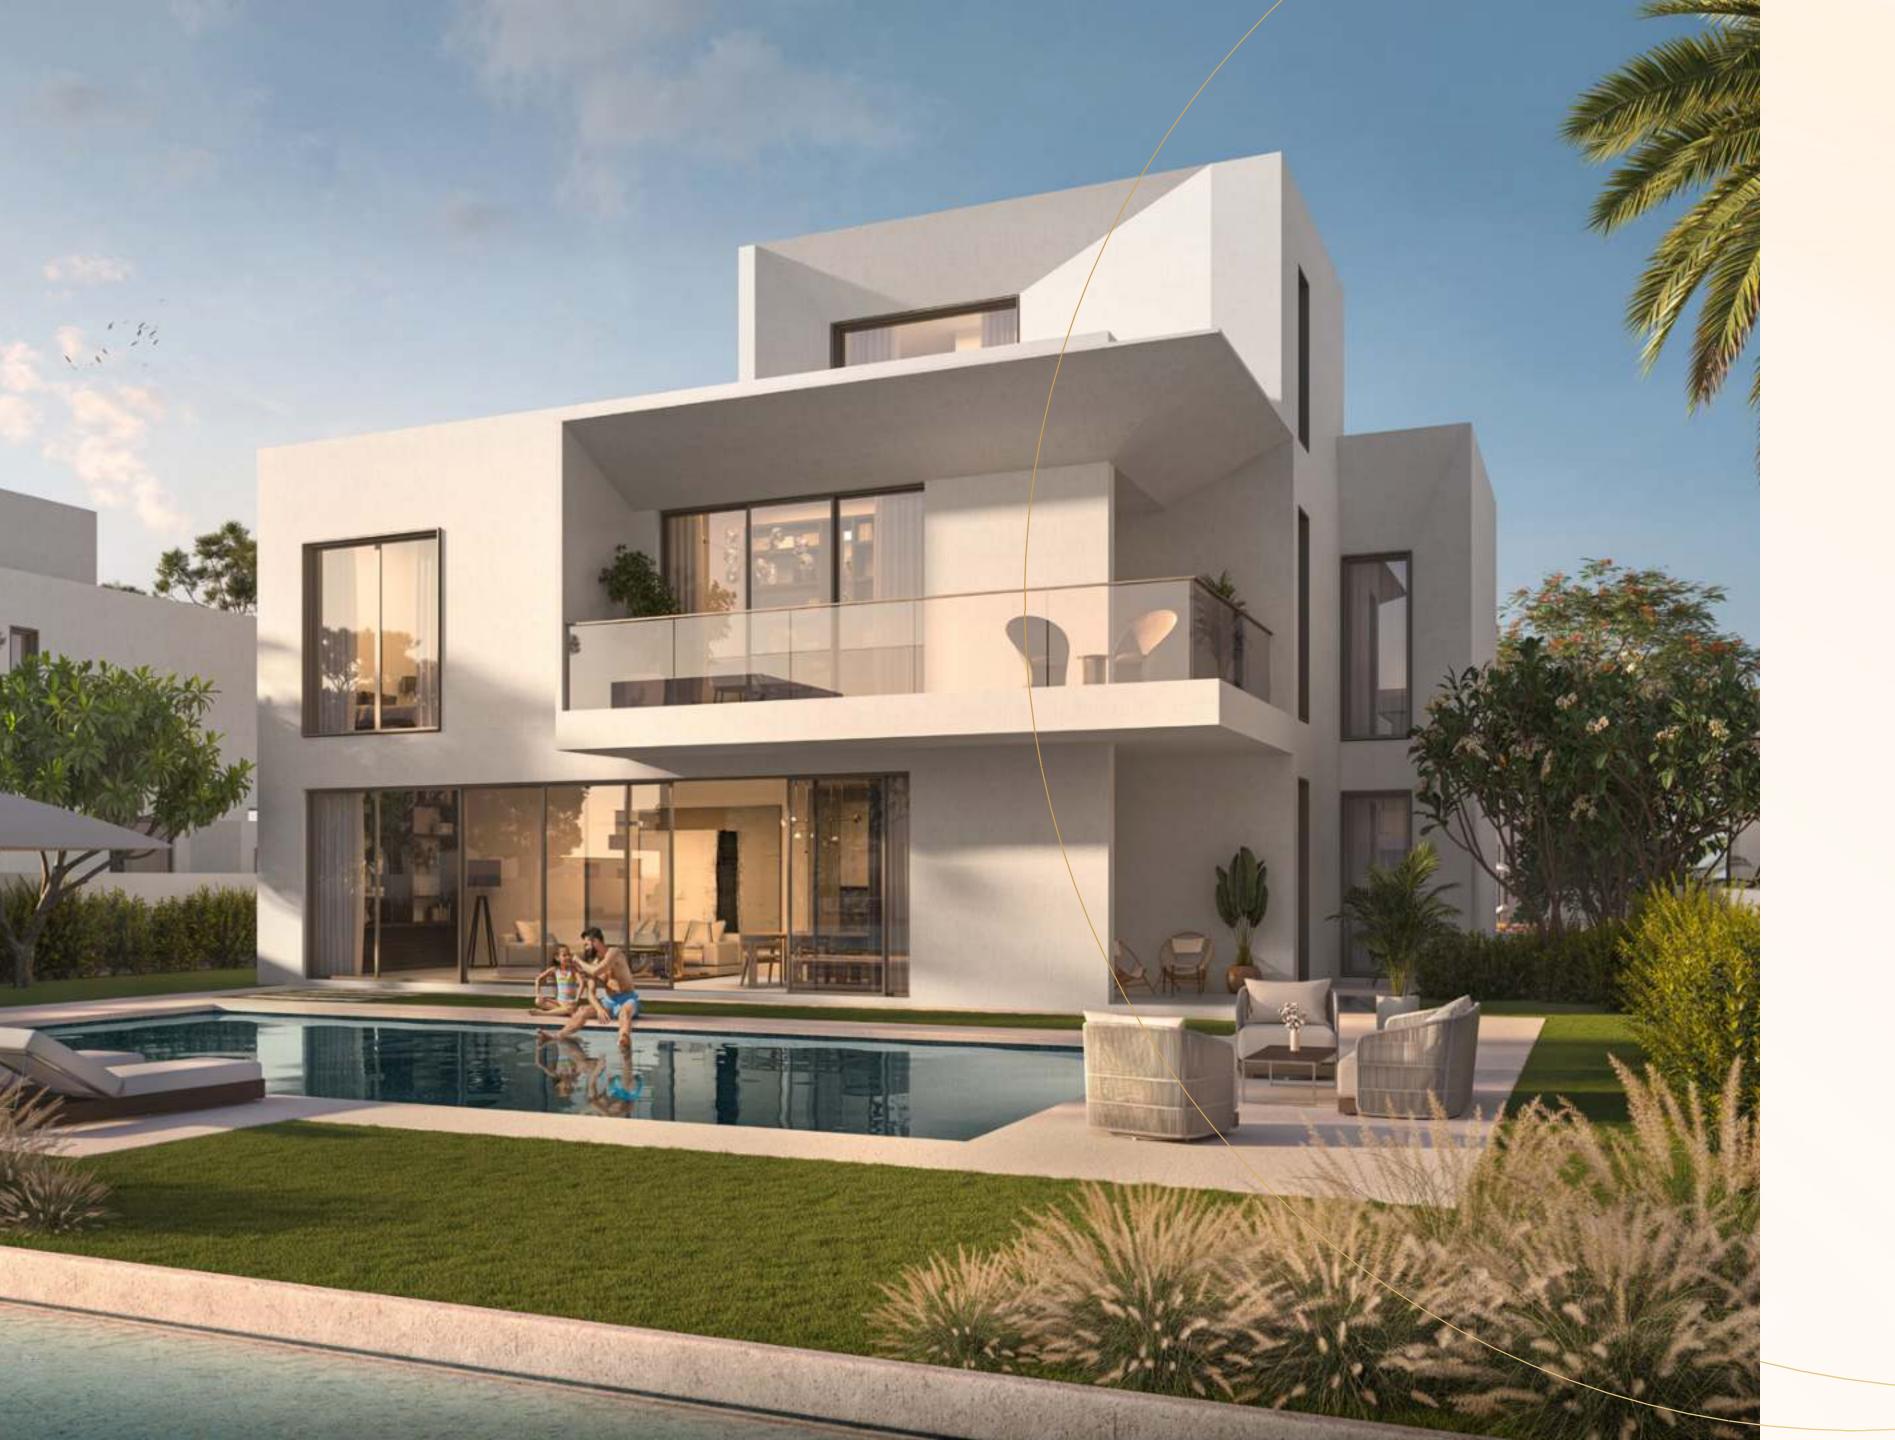

## A Dream Within Reality

Palmiera 2 goes beyond traditional notions of home it's an ethereal embodiment of lifestyle, meticulously crafted for true luxury connoisseurs. Each new day brings with it a harmonious melody of nature's finest sounds.

### Design Grandeur

Palmiera 2 showcases an architectural mastery in every 4-bedroom villa, combining upward elegance with functional basement levels. The design offers open floor plans for unrestricted movement and views, where every corner, from the vast family areas to the dual-concept kitchens, is a celebration of luxurious living.

### Exquisite Exteriors

Set within Dubai's prestigious The Oasis,
Palmiera 2 presents a selection of villas, each
offering layouts with distinct façade styles.
The generous plots provide a blank canvas for
homeowners to craft their personal outdoor
sanctuaries and landscaping wonders.

## Interior Opulence

The interiors of Palmiera 2 are a symphony of light and luxury. Expansive, naturally lit living and dining areas seamlessly connect the indoors with the outdoors. The heart of each home, the kitchen, is a perfect blend of functionality and elegance, while the spacious bedrooms offer a tranquil haven, with a thoughtful use of materials and colours that cater to both comfort and personal style.